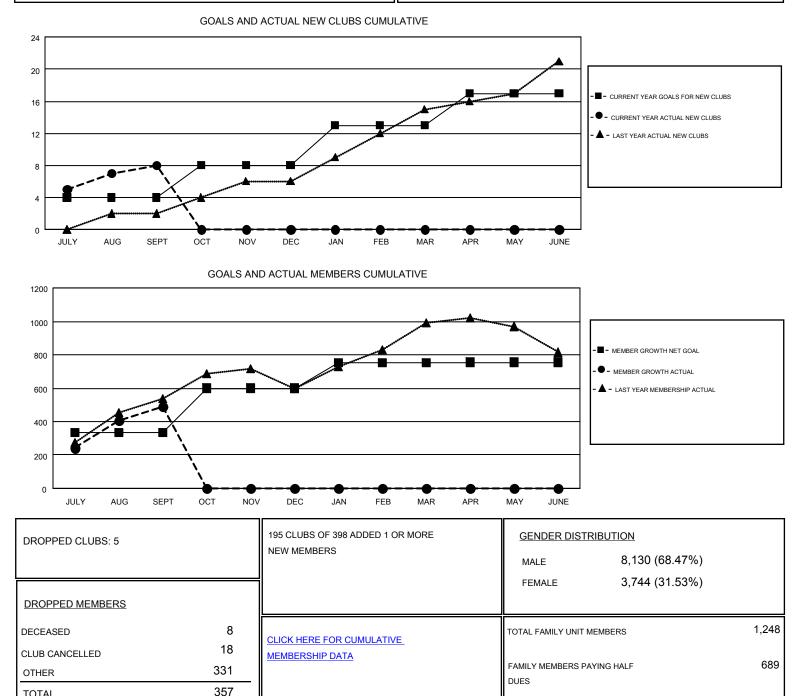

## EK PHANG BOBBY ENG GMT

GMT CA 5

| Clubs                 |               |           |               | Members               |                           |                         |                                                    |
|-----------------------|---------------|-----------|---------------|-----------------------|---------------------------|-------------------------|----------------------------------------------------|
| RESULTS FOR 2017-2018 |               |           |               | RESULTS FOR 2017-2018 |                           |                         |                                                    |
| QUARTER               | NEW CLUB GOAL | NEW CLUBS | DROPPED CLUBS | QUARTER               | MEMBER GROWTH NET<br>GOAL | MEMBER GROWTH<br>ACTUAL | DROPPED<br>MEMBERS ACTUAL<br>(including transfers) |
| JULY/AUG/SEPT         | 4             | 8         | 5             | JULY/AUG/SEPT         | 335                       | 847                     | 357                                                |
| OCT/NOV/DEC           | 4             | 0         | 0             | OCT/NOV/DEC           | 265                       | 0                       | 0                                                  |
| JAN/FEB/MAR           | 5             | 0         | 0             | JAN/FEB/MAR           | 150                       | 0                       | 0                                                  |
| APR/MAY/JUNE          | 4             | 0         | 0             | APR/MAY/JUNE          | 5                         | 0                       | 0                                                  |